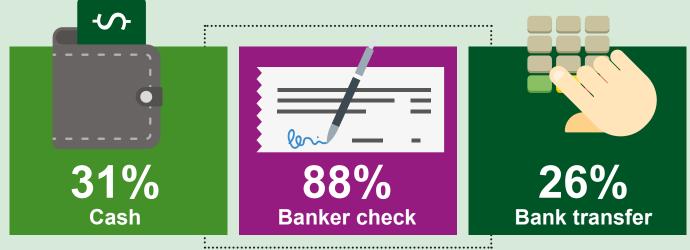

#### Methods of payment used

Some developers are accepting several methods of payments