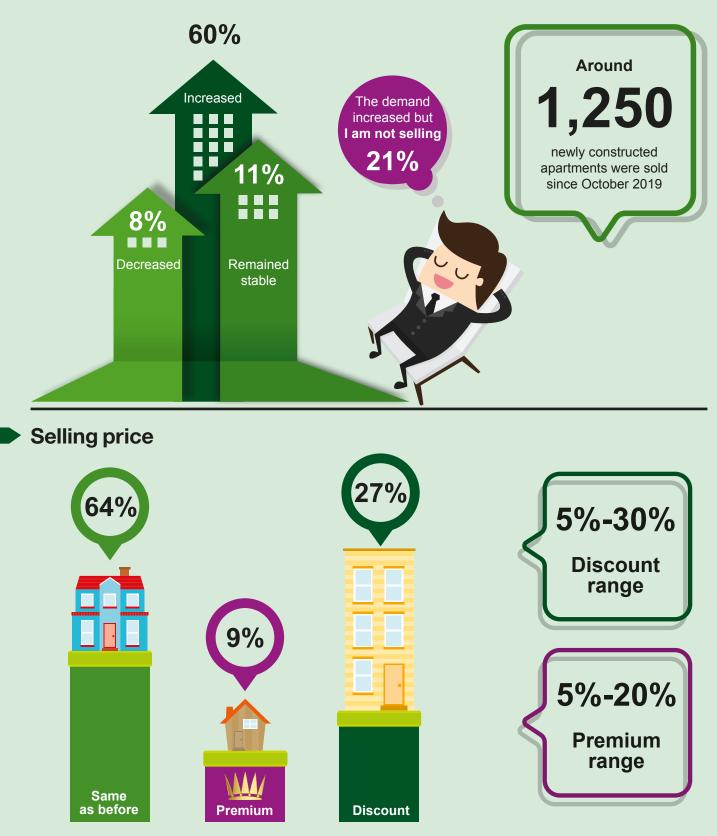

As a result, it is estimated that since the beginning of October 2019 and till the end of January 2020, around 1,250 newly constructed apartments have been sold.

Copyright © 2020 InfoPro SAL

#### Did the sales of apartments in all your projects...